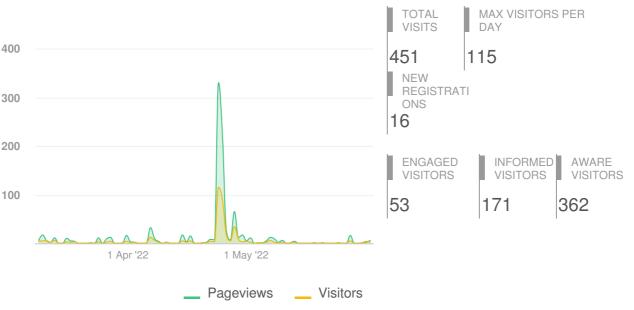

# **Visitors Summary**

# **PARTICIPANT SUMMARY**

| ENGAGED  | 53 ENGAGED PARTICIPAN          | ITS              |                                                             |               |                                                | (%)     |
|----------|--------------------------------|------------------|-------------------------------------------------------------|---------------|------------------------------------------------|---------|
|          | _                              | Registered       | Unverified                                                  | Anonymous     | Gambling Policy Review Co 53 (1                | 4.6%)   |
| INFORMED | Contributed on Forums          | 0                | 0                                                           | 0             |                                                | ,       |
|          | Participated in Surveys        | 53               | 0                                                           | 0             |                                                |         |
|          | Contributed to Newsfeeds       | 0                | 0                                                           | 0             |                                                |         |
|          | Participated in Quick Polls    | 0                | 0                                                           | 0             |                                                |         |
|          | Posted on Guestbooks           | 0                | 0                                                           | 0             |                                                |         |
|          | Contributed to Stories         | 0                | 0                                                           | 0             |                                                |         |
|          | Asked Questions                | 0                | 0                                                           | 0             |                                                |         |
| AWARE    | Placed Pins on Places          | 0                | 0                                                           | 0             |                                                |         |
|          | Contributed to Ideas           | 0                | 0                                                           | 0             |                                                |         |
|          | * A single engag               | ed participant c | * Calculated as a percentage of total visits to the Pro     | oject         |                                                |         |
| ENGAGED  | 171 INFORMED PARTICIPA         | ANTS             |                                                             |               |                                                | (%)     |
| ENGAGED  |                                |                  |                                                             | Participants  | Gambling Policy Review Co 171 (4               | 17 20() |
|          | Viewed a video                 |                  |                                                             | 0             | Gambling Policy Review Co 171 (4               | 7.270)  |
| INFORMED | Viewed a photo                 |                  |                                                             | 0             |                                                |         |
|          | Downloaded a document          |                  |                                                             | 59            |                                                |         |
|          | Visited the Key Dates page     |                  |                                                             | 2             |                                                |         |
|          | Visited an FAQ list Page       |                  |                                                             | 0             |                                                |         |
|          | Visited Instagram Page         |                  |                                                             | 0             |                                                |         |
|          | Visited Multiple Project Pages | 3                |                                                             | 102           |                                                |         |
| AWARE    | Contributed to a tool (engage  | d)               |                                                             | 53            |                                                |         |
|          | * A single inform              | ed participant c | * Calculated as a percentage of total visits to the Project |               |                                                |         |
| ENGAGED  | 362 AWARE PARTICIPANT          | S                |                                                             |               |                                                |         |
|          |                                |                  |                                                             | Participants  | Gambling Policy Review Co                      | 362     |
|          | Visited at least one Page      |                  |                                                             | 362           |                                                |         |
| INFORMED |                                |                  |                                                             |               |                                                |         |
|          |                                |                  |                                                             |               |                                                |         |
|          |                                |                  |                                                             |               |                                                |         |
|          |                                |                  |                                                             |               |                                                |         |
| AWARE    |                                |                  |                                                             |               |                                                |         |
|          |                                |                  |                                                             |               |                                                |         |
|          | * Aware user could have also   | performed an l   | nformed or E                                                | ngaged Action | * Total list of unique visitors to the project |         |
|          |                                |                  |                                                             |               |                                                |         |