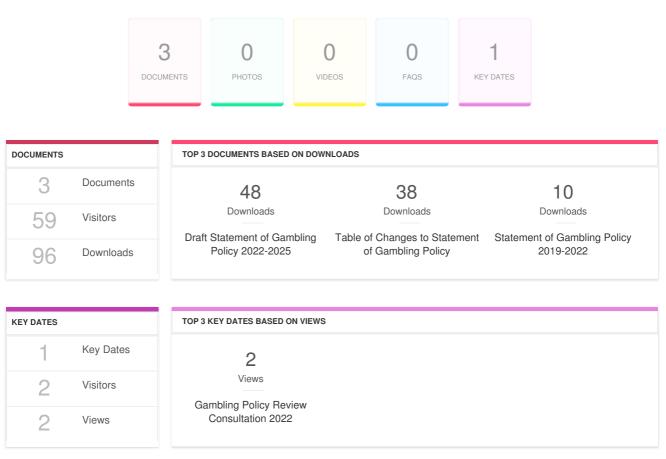

|               |                                                |         |
|          | * Aware user could have also   | performed an l   | nformed or E                                                | ngaged Action | * Total list of unique visitors to the project |         |
|          |                                |                  |                                                             |               |                                                |         |

#### **ENGAGEMENT TOOLS SUMMARY** 0 1 0 0 0 0 0 0 FORUM TOPICS NEWS FEEDS QUICK POLLS STORIES Q&A'S PLACES SURVEYS GUESTBOOKS SURVEYS SUMMARY TOP 3 SURVEYS BASED ON CONTRIBUTORS Surveys 1 53 Contributors to 53 Contributors Take the survey 53 Submissions

# **INFORMATION WIDGET SUMMARY**



# TRAFFIC SOURCES OVERVIEW

| REFERRER URL                | Visits |
|-----------------------------|--------|
| Inks.gd                     | 185    |
| t.co                        | 20     |
| www.google.com              | 17     |
| m.facebook.com              | 8      |
| www.bing.com                | 7      |
| www.towerhamlets.gov.uk     | 7      |
| romanroadlondon.com         | 6      |
| Im.facebook.com             | 4      |
| www.google.co.uk            | 3      |
| admin.govdelivery.com       | 1      |
| towerhamlets.newsweaver.com | 1      |



## **SELECTED PROJECTS - FULL LIST**

| PROJECT TITLE                            | AWARE | INFORMED | ENGAGED |
|------------------------------------------|-------|----------|---------|
| Gambling Policy Review Consultation 2022 | 362